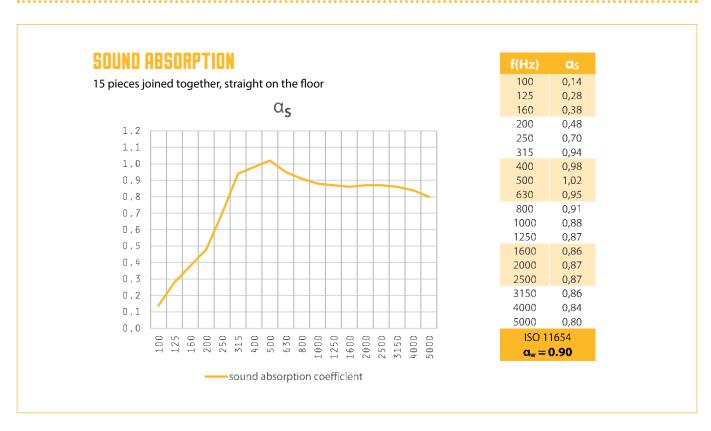

#### **SOUND ABSORBING**

ShowTex Acoustic Panels have a sound absorption coefficient of 1.00! Ideal for schools, offices, congress halls, recording studios and so much more.

**» ARTICLE CODE** 8185 8000 #