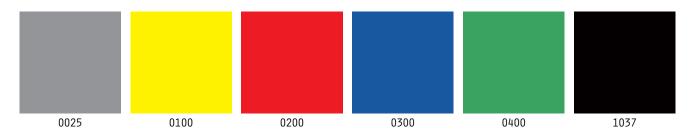

tically from the ceiling.

#### **RECYCLED COTTON FILLING**

The acoustic filling of the panel is made from cotton fabric remnants that are shredded and treated with flame retardants. The filling is then pressed into sound dampening matting for the Acoustic Panel. Finished with fabric on both sides of the recycled core, the Acoustic Panel is available in a range of standard colours. Other colours are available on request.

#### **SOUND ABSORBING**

ShowTex Acoustic Panels have a sound absorption coefficient of 1.00! Ideal for schools, offices, congress halls, recording studios and so much more.

**» ARTICLE CODE** 8185 8000 #

WIDTH60 cm

» LENGTH

120 cm

WEIGHT6.4 kg

» THICKNESS

45 mm

**ECO**BY SHOWTEX

### » FLAME RESISTANCE (ONLY BLACK)

DIN 4102 CLASS B2

#### » AVAILABLE COLOURS





# **ACOUSTIC PANEL**

## **TECHNICAL DATA SHEET**

August 2018