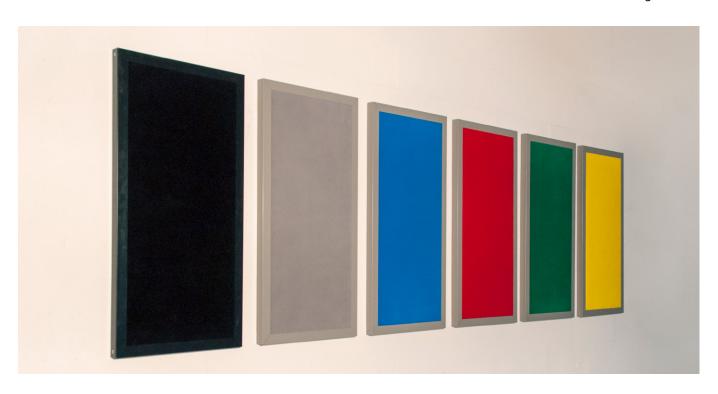

#### **STEEL FRAME**

ShowTex Acoustic Panels are mounted in a steel frame with overall dimensions of  $120 \times 60 \times 4.5$  cm. The panels can easily be connected to each other using rivet nuts or hung vertically from the ceiling.

#### **RECYCLED COTTON FILLING**

The acoustic filling of the panel is made from cotton fabric remnants that are shredded and treated with flame retardants. The filling is then pressed into sound dampening matting for the Acoustic Panel. Finished with fabric on both sides of the recycled core, the Acoustic Panel is available in a range of standard colours. Other colours are available on request.