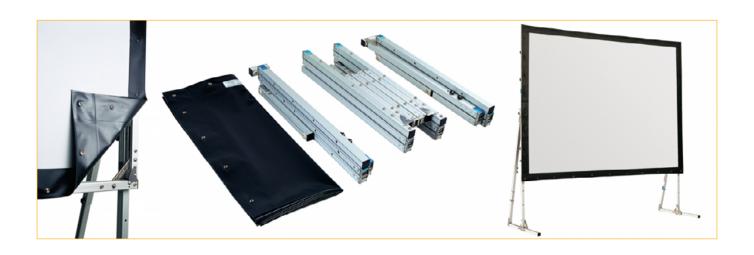

## **TECHNICAL DATA SHEET**

February 2017

Portable projection screen with front or rear projection foil.

- Solid aluminum frame on two stands. Also available with an even more rigid truss-style frame for bigger dimensions.
- The ideal mobile screen for professional temporary installations. The perfect solution for mobile presentations and performances.
- Its hinge locking mechanism makes it very fast and easy to assemble. There are no parts to install and no tools needed as the frame and support utilize its own connectors and comes with thumb nuts. Its robust frame ensures it can hold up the toughest of challenges.
- The screen is fixed by multiple press studs on each frame bar, ensuring a wrinkle-free screen when installed.
- The fold-and-lock mechanism makes setup and takedown easy. It also ensures that the frame is firm and secure when in use.
- The aluminum frame is sturdy yet light in transport. All pieces fit into a very light and robust flight-case on wheels.