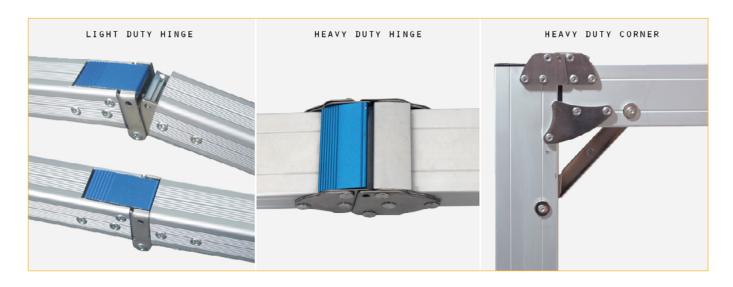

## **TECHNICAL DATA SHEET**

February 2017

Portable projection screen with front or rear projection foil.

- Solid aluminum frame on two stands. Also available with an even more rigid truss-style frame for bigger dimensions.
- The ideal mobile screen for professional temporary installations. The perfect solution for mobile presentations and performances.
- Its hinge locking mechanism makes it very fast and easy to assemble. There are no parts to install and no tools needed as the frame and support utilize its own connectors and comes with thumb nuts. Its robust frame ensures it can hold up the toughest of challenges.
- The screen is fixed by multiple press studs on each frame bar, ensuring a wrinkle-free screen when installed.
- The fold-and-lock mechanism makes setup and takedown easy. It also ensures that the frame is firm and secure when in use.
- The aluminum frame is sturdy yet light in transport. All pieces fit into a very light and robust flight-case on wheels.