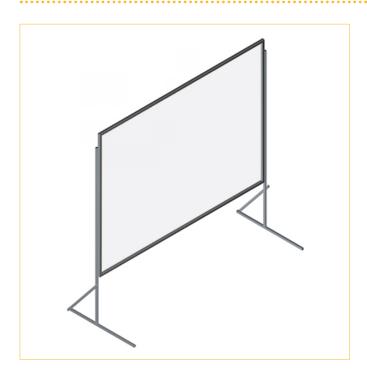

## **TECHNICAL DATA SHEET**

February 2017

Portable projection screen with front or rear projection foil.

- Solid aluminum frame on two stands. Also available with an even more rigid truss-style frame for bigger dimensions.
- The ideal mobile screen for professional temporary installations. The perfect solution for mobile presentations and performances.
- Its hinge locking mechanism makes it very fast and easy to assemble. There are no parts to install and no tools needed as the frame and support utilize its own connectors and comes with thumb nuts. Its robust frame ensures it can hold up the toughest of challenges.
- The screen is fixed by multiple press studs on each frame bar, ensuring a wrinkle-free screen when installed.
- The fold-and-lock mechanism makes setup and takedown easy. It also ensures that the frame is firm and secure when in use.
- The aluminum frame is sturdy yet light in transport. All pieces fit into a very light and robust flight-case on wheels.