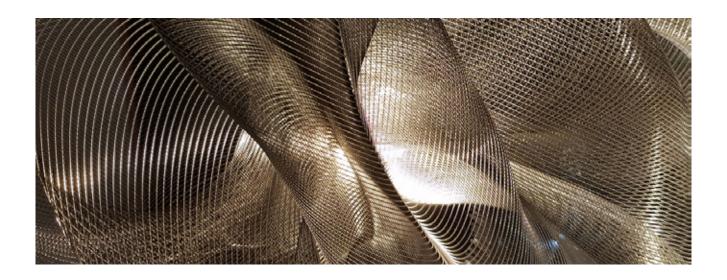

## **POLARSCRIM**

## **TECHNICAL DATA SHEET**

May 2018

The flexible PolarScrim offers endless creative possibilities for both interior and entertainment purposes. Be amazed by the way this decorative diffuser fabric reacts to light and start sculpting 3D light structures that stand out. Just add LEDs and let the impressive line-effect speak for itself!

PolarScrim is not only flame-retardant, it is also moisture and UV resistant and can thus be used for both indoor and outdoor applications. Ideal for: 3D light sculptures/structures/decorations, large-scale light features on walls, ceilings and facades.