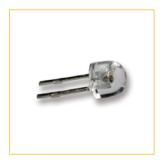

## COMPONENT PARTS

Single Coloured LED "Spark"

LED Strings

Controller

## » SPECIFICATIONS

| Name                        | Information                                                                                                                                                                                                                   |
|-----------------------------|-------------------------------------------------------------------------------------------------------------------------------------------------------------------------------------------------------------------------------|
| LED Socket                  | <ul> <li>High quality bluish/white LEDs</li> <li>Replaceable pull-andpush LEDs</li> <li>Wide viewing angle</li> </ul>                                                                                                         |
| Single Coloured LED "Spark" | <ul> <li>Single Coloured LEDs availeble in White, Red, Green, Blue, Orange</li> <li>3 mm LEDs with built-in resistors</li> </ul>                                                                                              |
| LED Strings                 | <ul> <li>Hook and loop fastener</li> <li>Ultra flexible</li> <li>Strings of 12 or 16 LEDs</li> <li>Strings come with male/female connectors</li> </ul>                                                                        |
| Controller                  | <ul> <li>8 output channels (for max. 512 single colour LEDs)</li> <li>Stand-alone mode with Chase Patterns and Effects Memory</li> <li>DMX-compatible</li> <li>Dimensions 140 x 135 x 43 mm</li> <li>Weight: 455 g</li> </ul> |